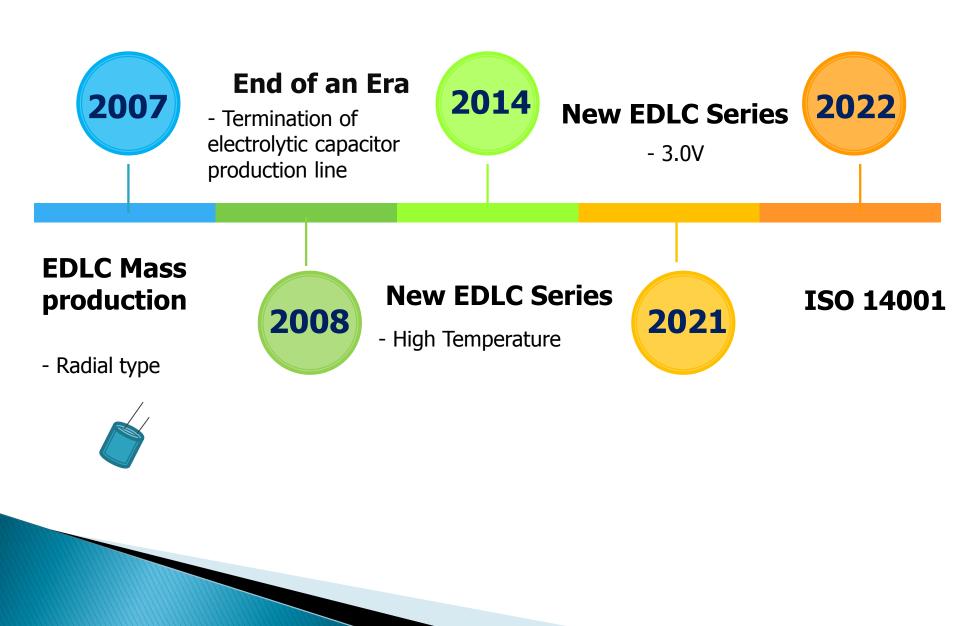

## YEONG LONG TECHNOLOGIES

2023/11

Establishment: 1969 Employee: 110+ Product: Super Capacitor (EDLC)

Energy density(wh/L)