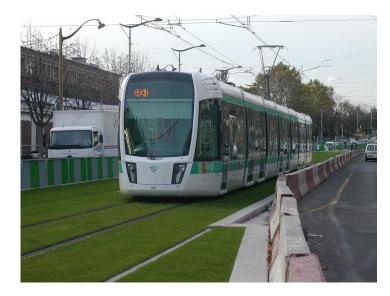

#### **Energy recovery and regeneration**

- Wind turbine pitch system
- Electric bus
- Recover energy during braking of train
- Cranes, forklifts and tractors