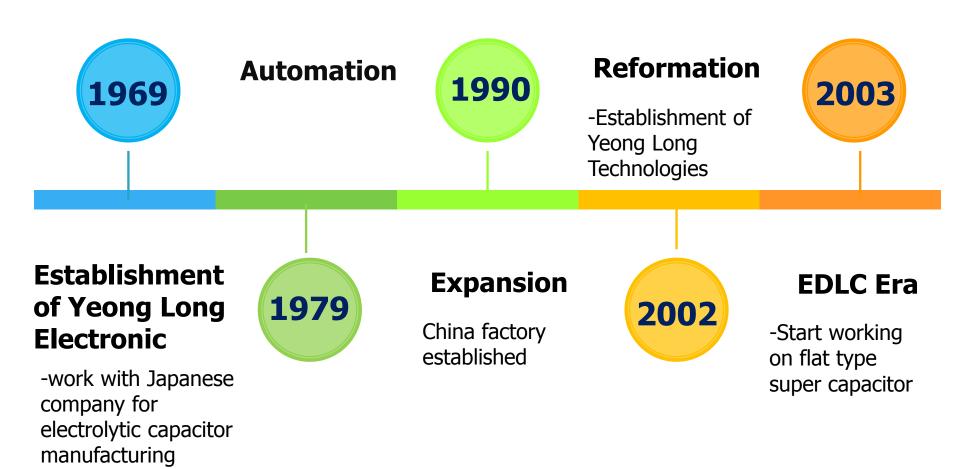

## YEONG LONG TECHNOLOGIES

2023/11

Establishment: 1969 Employee: 110+ Product: Super Capacitor (EDLC)

Energy density(wh/L)