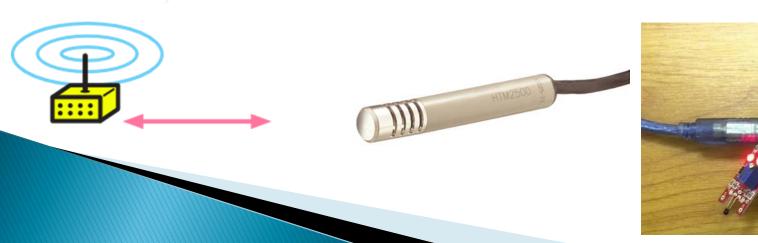

#### Provides necessary burst energy to transmit signal

- Motion sensor
- Temperature sensor
- Humidity sensor
- Brightness sensor