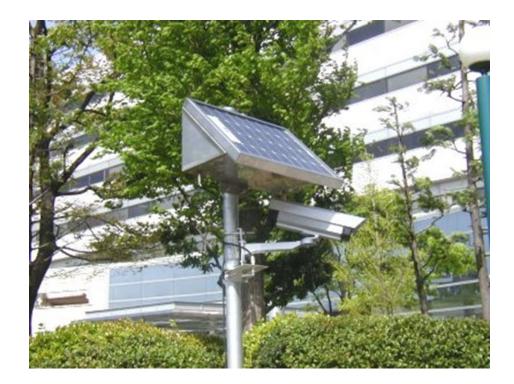

#### Surveillance systems

Photos/videos can be sent back to the center via wireless signal for unified storage after shooting