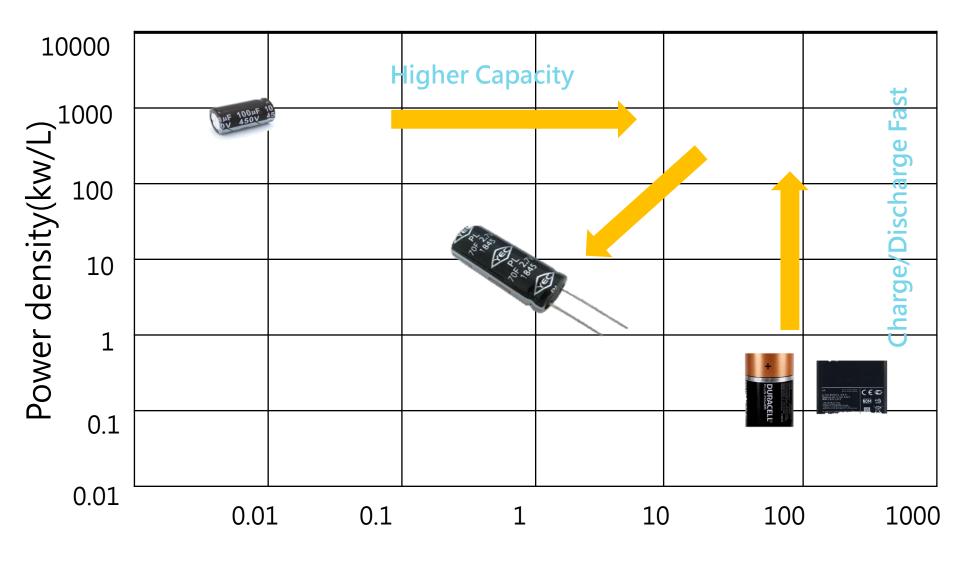

## YEONG LONG TECHNOLOGIES

2023/11

Establishment: 1969 Employee: 110+ Product: Super Capacitor (EDLC)

Energy density(wh/L)