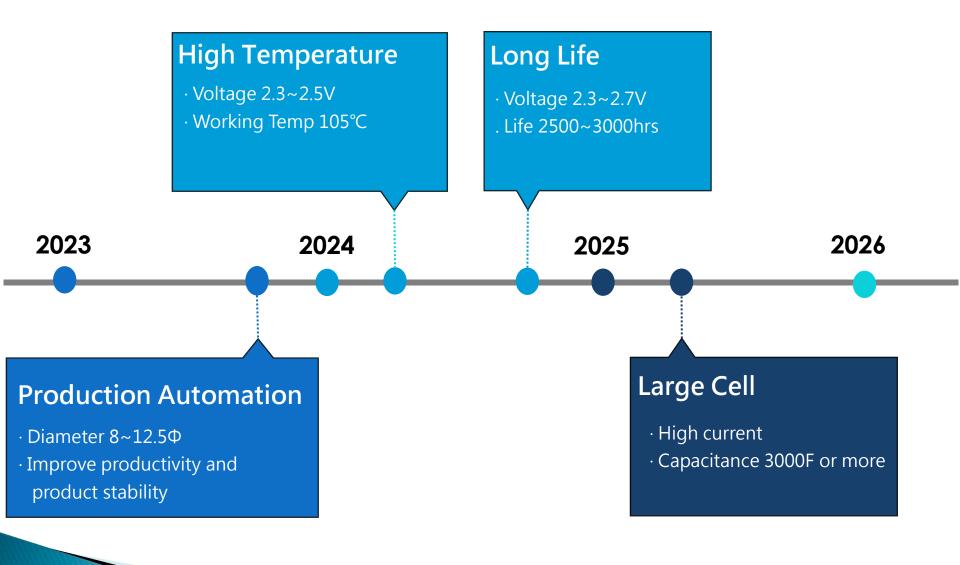

e usage



- Reduce impact of large-scale power outages and improve safety
- With LED lights, the marking is clearer





#### **Photovoltaic system**

- Environmental friendly
- Reduce possible power outage







### **Signal Transmission**

#### Provides necessary burst energy to transmit signal

- Motion sensor
- Temperature sensor
- Humidity sensor
- Brightness sensor





### **Electric Vehicle**

- Electric car
- Electrical motorbike
- Electric bicycle







#### **Energy recovery and regeneration**

- Wind turbine pitch system
- Electric bus
- Recover energy during braking of train
- Cranes, forklifts and tractors







#### Others

#### Medical

- Defibrillators
- Aviation
- power emergency actuators

#### Military

supports applications that require short-term high currents







#### $\mathbf{P}\mathbf{X}$ BOSCH Itron Honeywell

**Rockwell** Automation











<u>VUSI</u>®



PHILIPS













### **Power your Life**

EDLC Electric Double Layer Capacitors

#### Thank you!