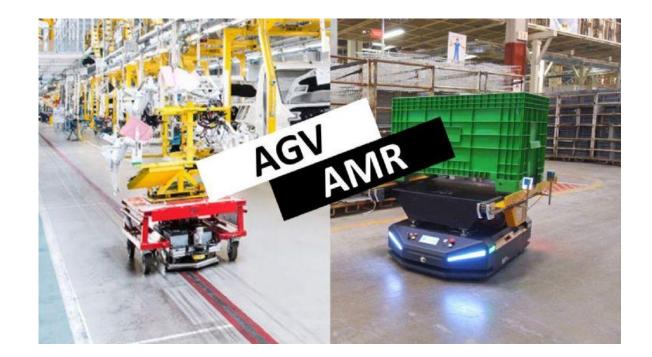

# YEC

## YEONG LONG TECHNOLOGIES

2023/11

Establishment: 1969 Employee: 110+ Product: Super Capacitor (EDLC)













Energy density(wh/L)



#### **Consumer Electronic**

- Backup power for varies consumer/industrial device (UPS)
- Power storage
- Smart Meter (water/electricity/gas)
- Handheld power tools/device
- Driving recorder









#### **Power buffer for low-power equipment**

- RAM
- SRAM
- PC Card





#### AGV/AMR

- Automated Guided Vehicle ; AGV
- Autonomous Mobile Robot ; AMR



### Lighting

#### Street light powered by solar panel

- Save grid power consumption
- Environmental friendly
- Not affected by massive power outages
- Reduced wire usage, beautiful urban environment
- Save on government monthly electricity bills







#### Surveillance systems

Photos/videos can be sent back to the center via wireless signal for unified storage after shooting



### **Traffic Signal**

#### Solar traffic signal module

- Save grid power consumption
- Environmental friendly
- Reduced wire usage



- Reduce impact of large-scale power outages and improve safety
- With LED lights, the marking is clearer





#### **Photovoltaic system**

- Environmental friendly
- Reduce possible power outage







### **Signal Transmission**

#### Provides necessary burst energy to tra